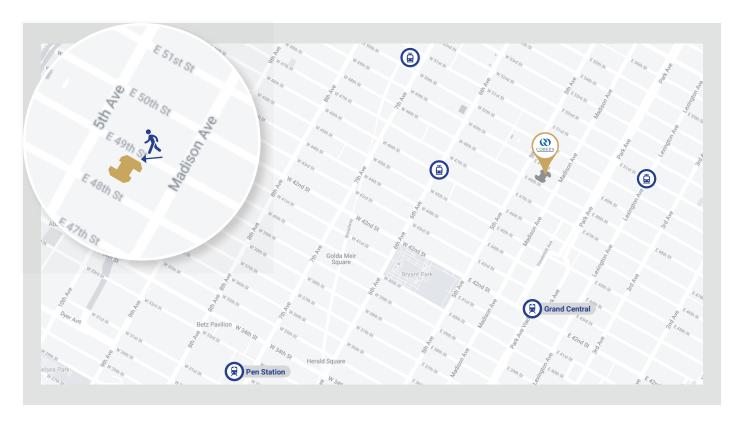

## By Subway

Take the 6 line to 51st Street station

Follow signs for the exit at 51st Street & Lexington Ave, SE corner

You will find the entrance to our building on 49th Street between Madison Ave and Fifth Ave

You will find the entrance to our building on 49<sup>th</sup> Street between Madison Ave and Fifth Ave

Check in at the Visitor desk and you will be directed to the **29<sup>th</sup> Fl.** 

Take the **B,D,F** or **M** line to **47-50** Streets / Rockerfeller Center station

Follow signs for the exit at 48th Street & 6th Av. NE Corner

You will find the entrance to our building on **48<sup>th</sup> Street** between **Madison Ave** and **Fifth Ave** 

Check in at the Visitor desk and you will be directed to the **29<sup>th</sup> Fl.** 

## **B** By Train

The closest station by **MetroNorth** is Grand Central

Follow signs for the exit at **Vanderbuilt Ave & Est 45<sup>th</sup> Street** 

You will find the entrance to our building on **48<sup>th</sup> Street** between **Madison Ave** and **Fifth Ave** 

Check in at the Visitor desk and you will be directed to the **29<sup>th</sup> Fl.** 

The closest station by **Amtrak, Long Island Railroad** or **NJ Transit** is **Penn Station**Transfer to the uptown bound **E line** to 5<sup>th</sup> **Ave** & 53<sup>rd</sup> **St station** 

Follow signs for the exit at **Madison Av &** 53<sup>rd</sup> St, Southside

You will find the entrance to our building on 49th Street between Madison Ave and Fifth Ave

Check in at the Visitor desk and you will be directed to the **29<sup>th</sup> FI.** 

There are two entrances to Tower 49: **48<sup>th</sup> Street** or **49<sup>th</sup> Street** between **Madison Ave** and **Fifth Ave** 

Check in at the Visitor desk and you will be directed to the **29<sup>th</sup> FI.** 