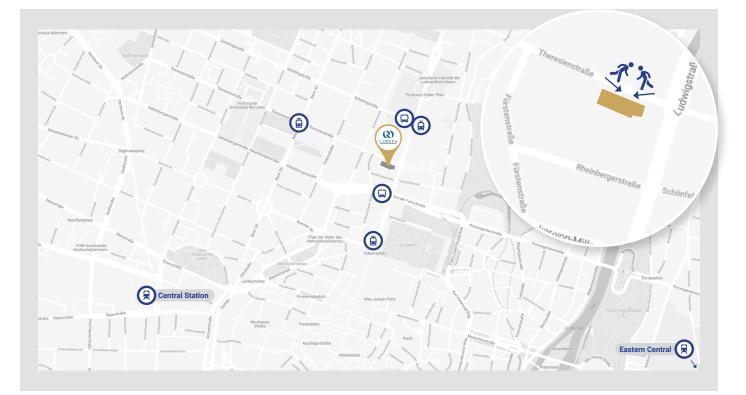

#### **P** Car + Parking

Please enter **"Theresienstrasse 1"** in 80333 Munich as destination in your navigation system

Public parking is available in the surrounding area

## \rm By Train

🖻 By Taxi

Theresienstrasse 1

is on the left

The nearest train station is **Munich Central Station** (München Hauptbahnhof) or **Munich Eastern Station** (München Ostbahnhof)

The main entrance is located on

The escalator will take you to the first

floor. The Contora Office Solutions lobby

From both stations you can either take a taxi or metro to get to our offices (15 min ride)

## By Metro

Metro Lines 4 and 5: get off at "Odeonsplatz" and walk down Ludwigsstrasse towards the Victory Gate (Siegestor)

The resienstrasse is the  $\mathbf{3}^{rd}$  street on the left

**Metro Lines 3 and 6:** get off at **"Universität"** and walk down Ludwigsstrasse facing the opposite direction of the Victory Gate (Siegestor)

Theresienstrasse is the **2<sup>nd</sup> street on the** right

#### 🖨 By Bus

🖨 By Tram

Tram lines 27 and 28

Get off at "Pinakotheken"

Walk down to Theresienstrasse 1

With Lines 100, 153, N40, N41, N45 get off at **"Von-der-Tann-Strasse"**. Theresienstrasse is **the next street on the left** when you are walking towards the Victory Gate

With **Lines 153 and 154** get off at **"Universität"** and walk down Ludwigsstrasse facing the opposite direction of the Victory Gate (Siegestor)

Theresienstrasse is the 2<sup>nd</sup> street on the right